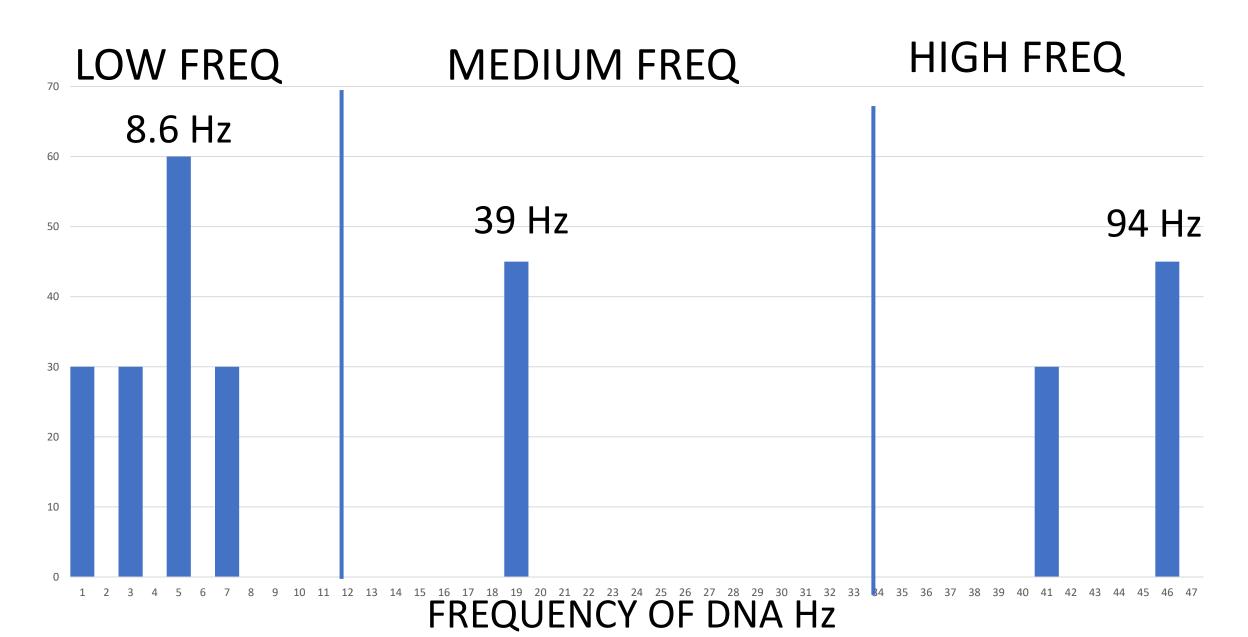

### EFFECT OF QI-GONG MASTER ON HIGH FREQUENCIES

### LOW FREQUENCIES ACTIVATED BY 3 HEALERS