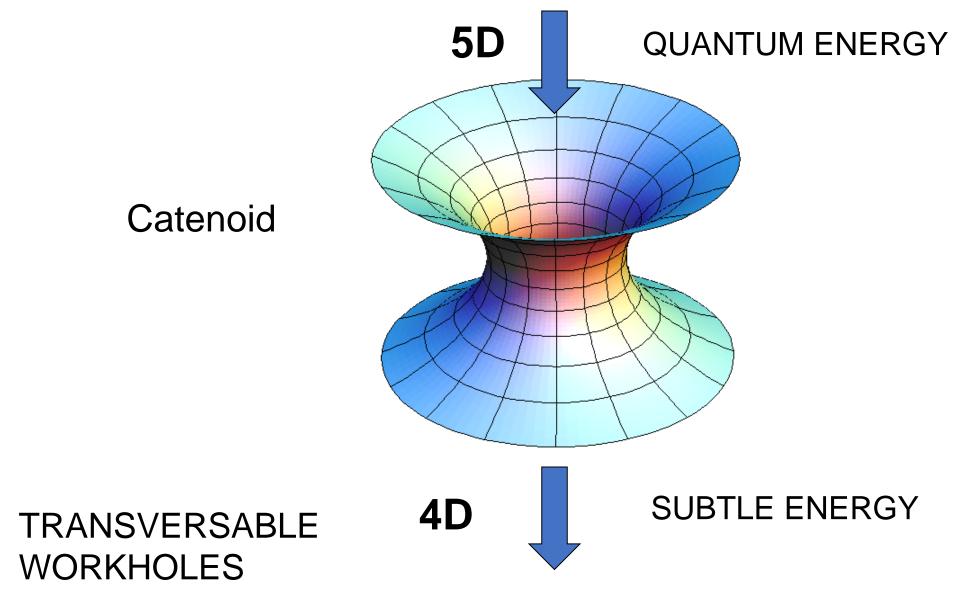

HEALING MODEL**



### **DNA - AU NATURALLE**



**CHROMOSOME PAIR** 

SINGLE CHROMOSOME

HELIX

### **QUANTUM PROPERTIES OF DNA**

Propagation of electrons down central channel

- Proton tunneling
- Electron tunneling
- Propagation speed 1000x faster than theory
- Quantum entanglement modelling

#### **HYDROGEN BONDS**

- Electrostatic bond between O----H
- Stabilizes tertiary structure proteins
- Hold two strands of DNA together
- Extremely sensitive to external energy-EM,SE
- Quantum Properties of Hydrogen Bonds
   Hb involve pi-electron delocalization
   Hb exhibits cooperative interactions

#### DNA ANTENNAE MODEL

- Helical DNA condenses to higher order structure toroid
- Toroidal DNA observed in biological systems



# 5D ENERGY INTO THE PHYSICAL BODY ZERO-POINT CENTER OF A TOROID



#### DNA ANTENNAE MODEL

- Geometric resonance between DNA and Consciousness
   Consciousness/Energy of a healer
   Individual Consciousness of meditator –self healing
- Visualize quantum energy of biofield passing through DNA
   See subtle energy radiating out from nucleus to all parts of cell
   Feel the subtle energy healing your cells



# IMAGERY HEALING THROUGH THE MIND'S EYE

- PNI- 1970's- treating cancer by visualizing pacmen eating tumor
- Jean Achterberg the more specific the better
- "imagery is the world's oldest and most powerful healing tool"

 "Recode and reprogram your DNA and stop your ancestors' old programs"

#### **IMAGERY ARTICLES PUBLISHED LAST YEAR**

- The effect of Reiki and guided imagery intervention on pain and fatigue in oncology patients
- Guided imagery an