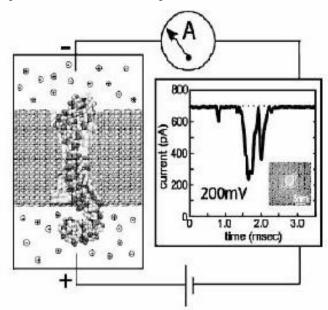

### **QUANTUM PROPERTIES OF DNA**

Propagation of electrons down central channel

- Proton tunneling
- Electron tunneling
- Propagation speed 1000x faster than theory
- Quantum entanglement modelling