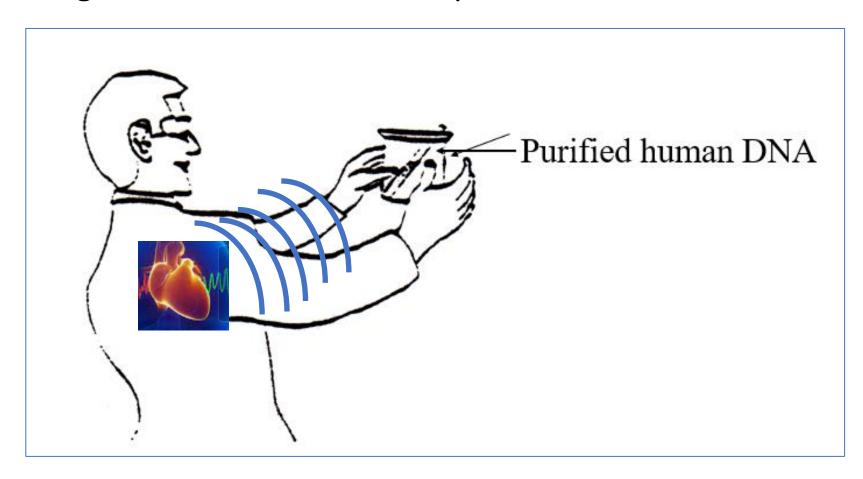

#### EFFECT OF CONSCIOUS INTENTION ON HUMAN DNA

Proceeds of the International Forum on New Science, Denver, CO. October, 1996

Change DNA synthesis
Change DNA winding and unwinding
Change electrical properties
Change DNA frequencies

#### INSTITUTE OF HEARTMATH

- Love stimulates immune system
- Measured winding and unwinding of two strands
- Love generates coherence- required for intention to affect DNA

### **IHM DNA RESULTS**

- Measured winding and unwinding of two strands
- Wind or unwind related to intention
- Love generates coherence- required for intention to affect DNA
- Focus and affect on petri dish in a stack
- Can influence DNA if healer one mile away
- Love stimulates the immune system