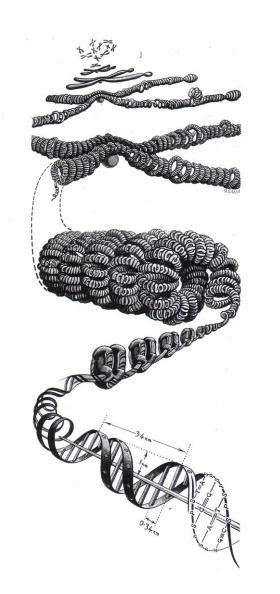

### **DNA - AU NATURALLE**

**CHROMOSOME PAIR** 

SINGLE CHROMOSOME

HELIX

#### DNA ANTENNAE MODEL

- Helical DNA condenses to higher order structure toroid
- Toroidal DNA observed in biological systems