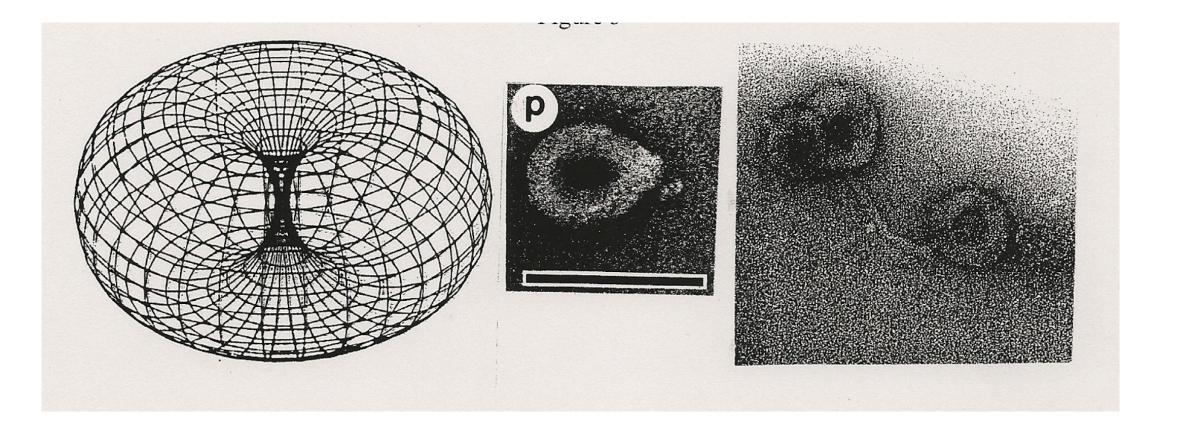

#### DNA ANTENNAE MODEL

- Helical DNA condenses to higher order structure toroid
- Toroidal DNA observed in biological systems

# 5D ENERGY INTO THE PHYSICAL BODY ZERO-POINT CENTER OF A TOROID