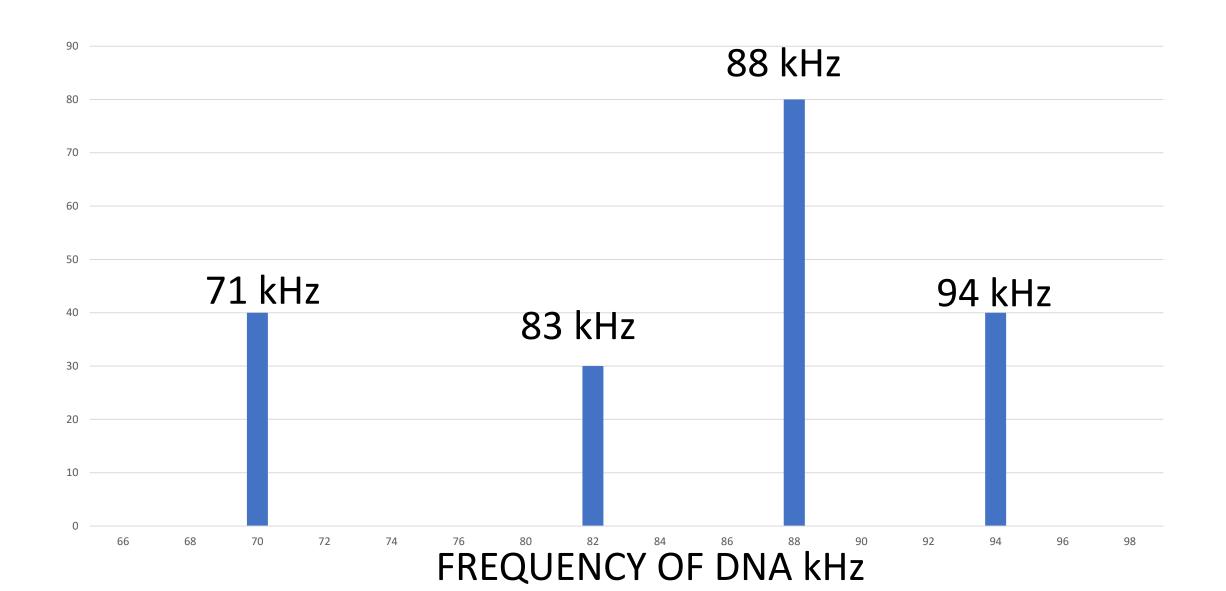

### DNA HAS ITS OWN INTRINSIC FREQUENCIES

# HEALERS TURN ON SPECIFIC FREQUENCIES OF DNA