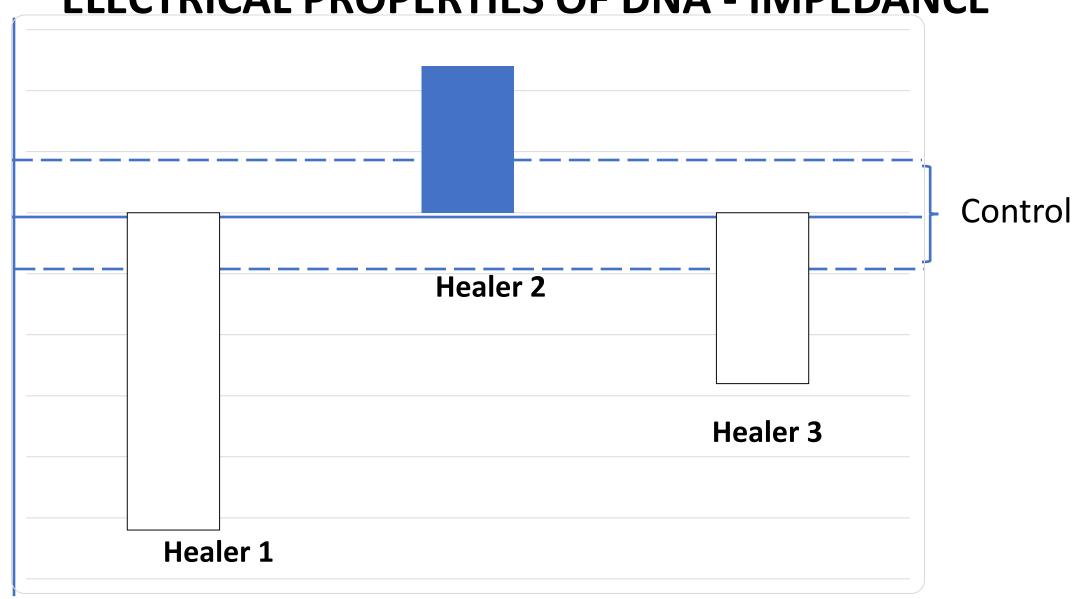

# DIRECT EFFECT OF BIO-ENERGY ON ELECTRICAL PROPERTIES OF DNA - IMPEDANCE

# ELECTRICAL PROPERTIES OF DNA Measured with Non-Linear Dielectric Spectroscopy

- Measure Impedance which is reciprocal to conductivity
- Measure before & after direct treatment with energy from healer
- Measure before and after treatment with energy emitted from carrier
- Calculate difference as slope negative/positive

# HEALERS CHANGE ELECTRICAL CONDUCTIVITY OF HUMAN DNA