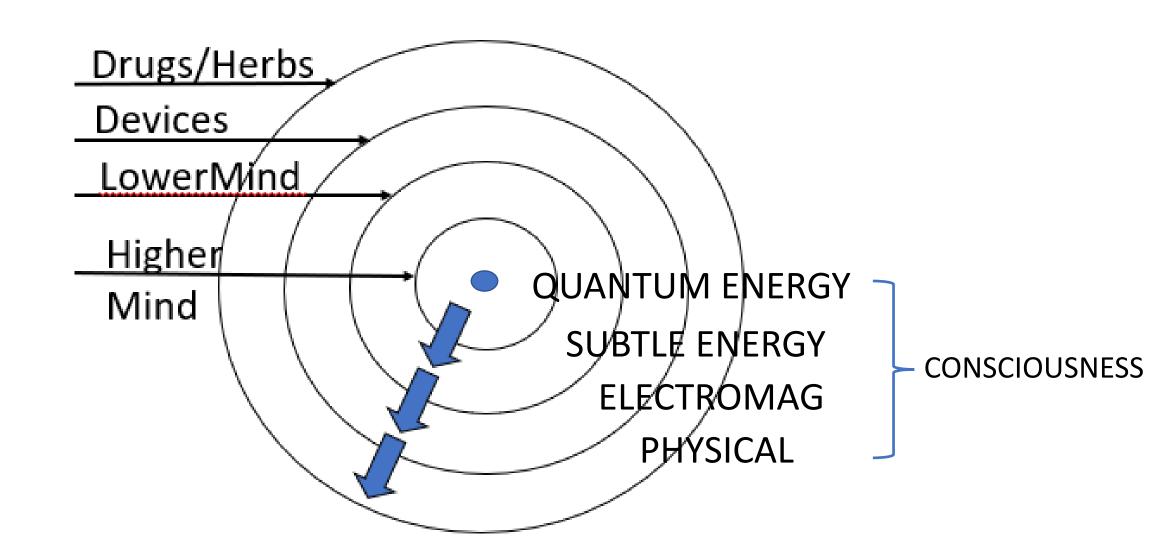

#### HEALING IN THE 21st CENTURY

• Consciousness is the quantum energy field inside and outside of human the body. By using this energy we can heal any disease including cancer. This is known as Holistic, Quantum healing.

## QUANTUM THINKING

- Holistic healing is quantum healing=
- Genuine intention to heal using positive thoughts
- Most of all diseases are starts in mind
- Mind is the holographic representation of the human body.