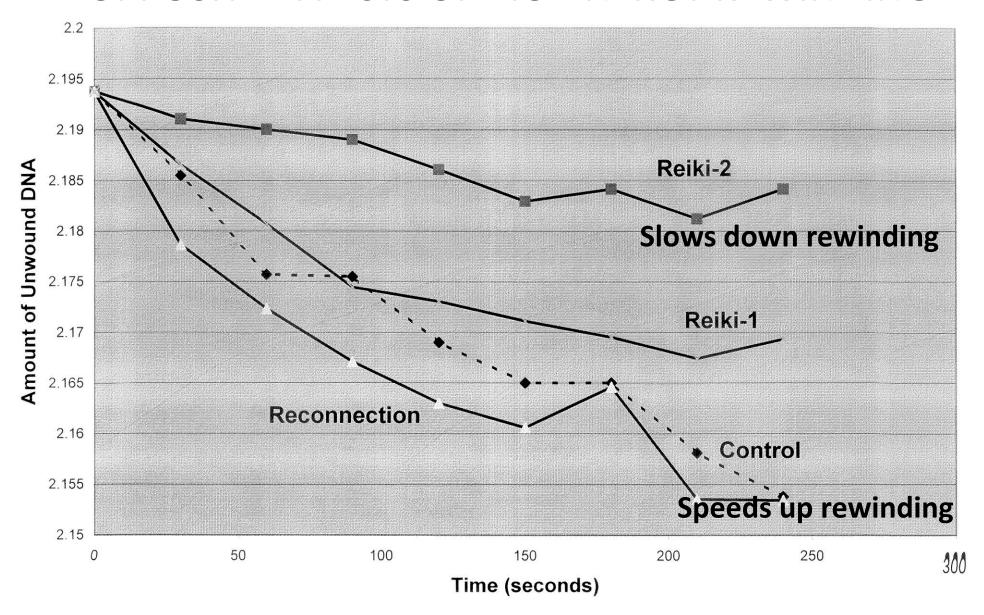

#### INSTITUTE OF HEARTMATH

- Love stimulates immune system
- Measured winding and unwinding of two strands
- Love generates coherence- required for intention to affect DNA

### CONFORMATIONAL CHANGES IN DNA

Increased winding of linear DNA

### **IHM DNA RESULTS**

- Measured winding and unwinding of two strands
- Wind or unwind related to intention
- Love generates coherence- required for intention to affect DNA
- Focus and affect on petri dish in a stack
- Can influence DNA if healer one mile away
- Love stimulates the immune system

## DIFFERENT TECHNIQUES WITH DIFFERENT INTENTIONS OPPOSITE EFFECTS OF BIO-ENERGY REWINDING