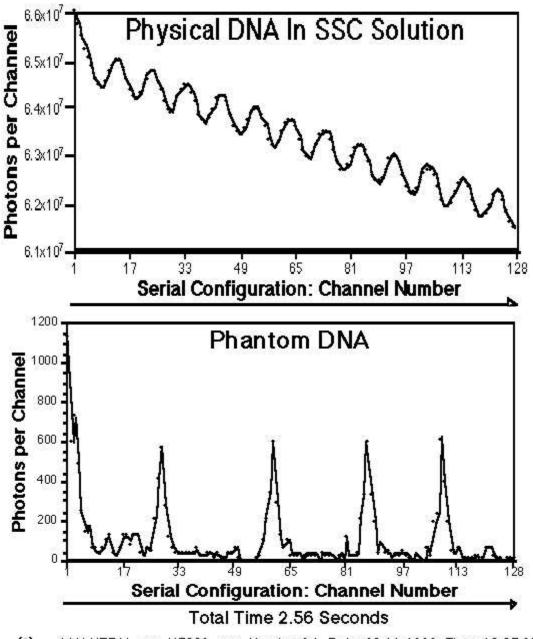

# BIO-ENERGY PHANTOM LEAF

## BIO-ENERGY PHANTOM DNA

MALVERN <<< K7032 >>> Version 2.1 Date 18-09-1991 Time 10:49:08

Correlator 1 Sample Time per Channel (mS) = 100

Auto-correlation

(a)