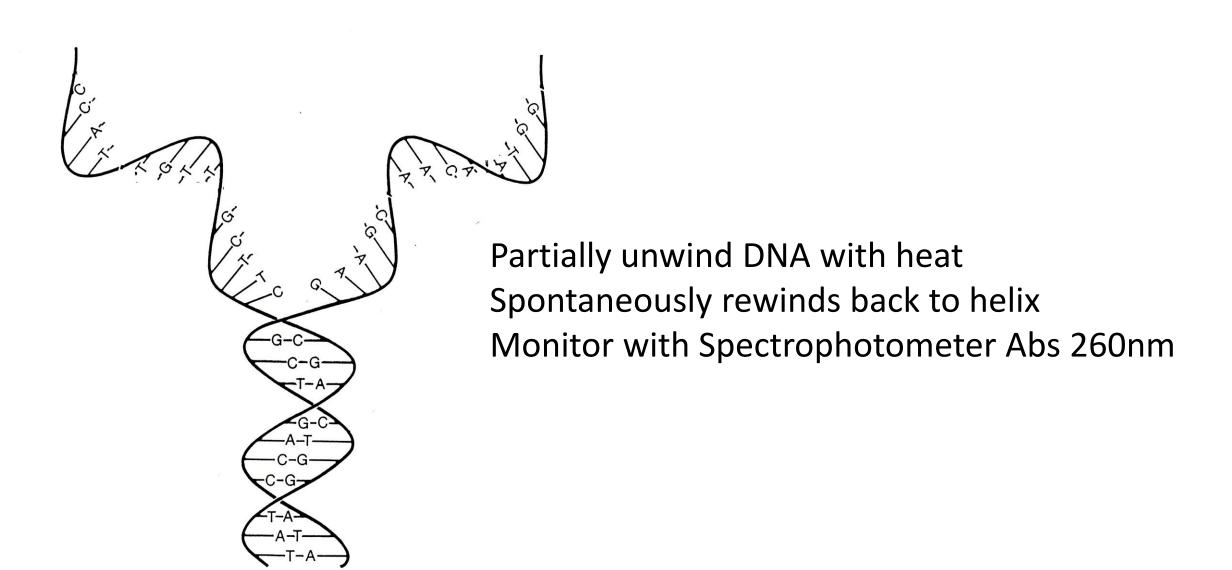

rands
- Wind or unwind related to intention
- Love generates coherence- required for intention to affect DNA
- Focus and affect on petri dish in a stack
- Can influence DNA if healer one mile away
- Love stimulates the immune system

## EFFECTS OF LOVE ON DNA EXPERIMENTS WITH DR LEONARD LASKOW

- Tumor cells grown in tissue culture
- Measure DNA synthesis cell growth
- Measure before and after healing bio-energy



# SUMMARY OF EXPERIMENTAL RESULTS DNA SYNTHESIS IN HUMAN TUMOR CELLS

- SPECIFIC INTENTIONS INCREASE OR DECREASE SYNTHESIS
- CERTAIN INTENTIONS MORE EFFECTIVE THAN OTHERS
- NON-FOCUSED THOUGHT (MENTAL HEALING) NOT EFFECTIVE
- LOVE WITHOUT INTENTION IS INEFFECTIVE
- IMAGERY IS AS EFFECTIVE AS INTENTION
- IMAGERY AND INTENTION ARE ADDITIVE



### MEASURING DNA REWINDING KINETICS



## DIFFERENT TECHNIQUES WITH DIFFERENT INTENTIONS OPPOSITE EFFECTS OF BIO-ENERGY REWINDING



# HEALERS CHANGE ELECTRICAL CONDUCTIVITY OF HUMAN DNA

### RESONANCE FREQUENCY SPECTROSCOPY

- Variation of non-linear dielectric spectroscopy
- Proprietary method to excite water and biomolecules mV levels of AC and DC electrodes with specific geometries dissimilar metals as electrodes
- Excitation induces non-linear current responses
- Current response measured at different frequencies (1-100kHz)
- Response at a given frequency varies in shape varies in magnitude varies in polarity
- Frequency hopping



# ELECTRICAL PROPERTIES OF DNA Measured with Non-Linear Dielectric Spectroscopy

- Measure Impedance which is reciprocal to conductivity
- Measure before & after direct treatment with energy f