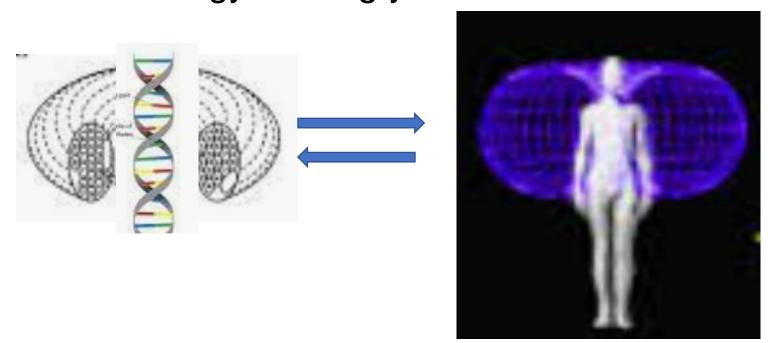

#### DNA ANTENNAE MODEL

- Helical DNA condenses to higher order structure toroid
- Toroidal DNA observed in biological systems

#### DNA ANTENNAE MODEL

- Geometric resonance between DNA and Consciousness
   Consciousness/Energy of a healer
   Individual Consciousness of meditator –self healing
- Visualize quantum energy of biofield passing through DNA
   See subtle energy radiating out from nucleus to all parts of cell
   Feel the subtle energy healing your cells