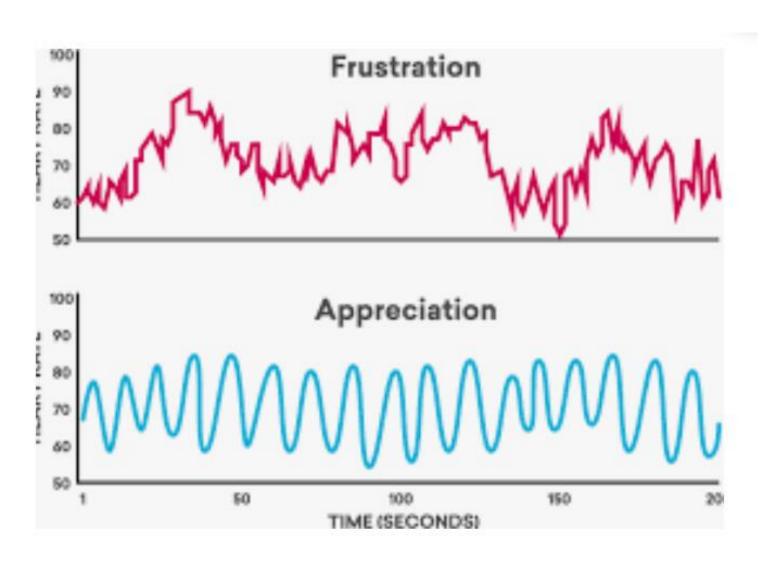

# Effect of information fields from written texts on cell growth and mitochondrial function Explore, 2020

love, compassion, respect, joy, healthy

## WHAT DOES LOVE HAVE TO DO WITH IT?

Thoughts elicit specific emotions

#### EMOTIONS AFFECT OUR ABILITY TO HEAL

- positive emotions, optimism, and social support, may diminish psychological hyperresponsiveness."
- Positive emotions alter disease risk via dampening chronic activation of neuroendocrine, immune, and cardiovascular systems.
- Negative emotions cause stress and inhibit our ability to heal