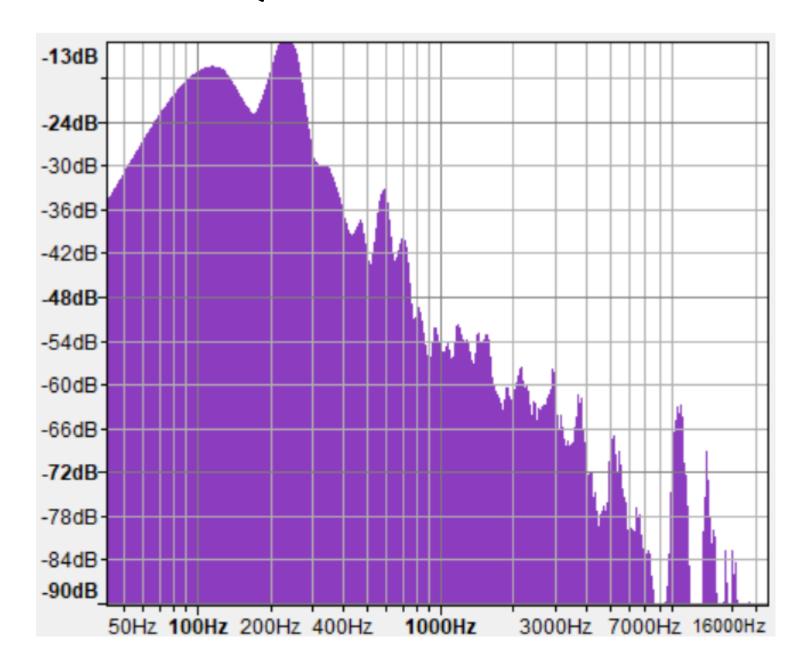

# HEALING WITH INTERNAL SOUNDS VOCAL HUMMING

- Fundamental Frequency of Phonation F<sub>0</sub>
- Many frequency within the F<sub>0</sub> band
- Signature used for personal identification
- Hum has no verbal content
- F<sub>0</sub> Correlates with non-verbal communication
- F<sub>0</sub> analysis used as personality metric which correlated with confidence and dominant social behavior
- Mind can modulate vocal patterns (ie. under conscious control

### FREQUENCY SPECTRA OF INTERNAL HUMMING

3.0 kHz

3.7

5.3

9.5

12.3