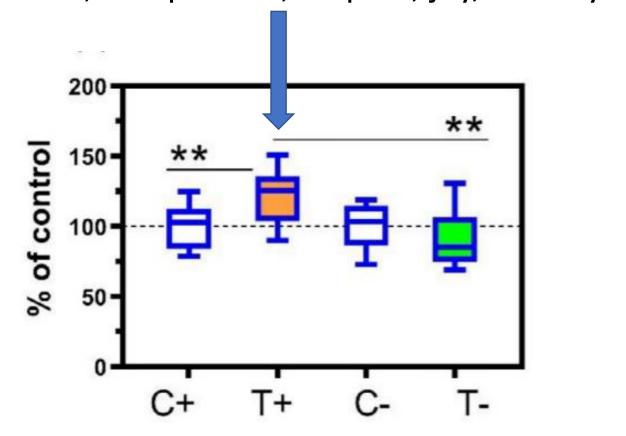

# SUMMARY OF EXPERIMENTAL RESULTS DNA SYNTHESIS IN HUMAN TUMOR CELLS

- SPECIFIC INTENTIONS INCREASE OR DECREASE SYNTHESIS
- CERTAIN INTENTIONS MORE EFFECTIVE THAN OTHERS
- NON-FOCUSED THOUGHT (MENTAL HEALING) NOT EFFECTIVE
- LOVE WITHOUT INTENTION IS INEFFECTIVE
- IMAGERY IS AS EFFECTIVE AS INTENTION
- IMAGERY AND INTENTION ARE ADDITIVE

### MEASURING DNA REWINDING KINETICS

## DIFFERENT TECHNIQUES WITH DIFFERENT INTENTIONS OPPOSITE EFFECTS OF BIO-ENERGY REWINDING