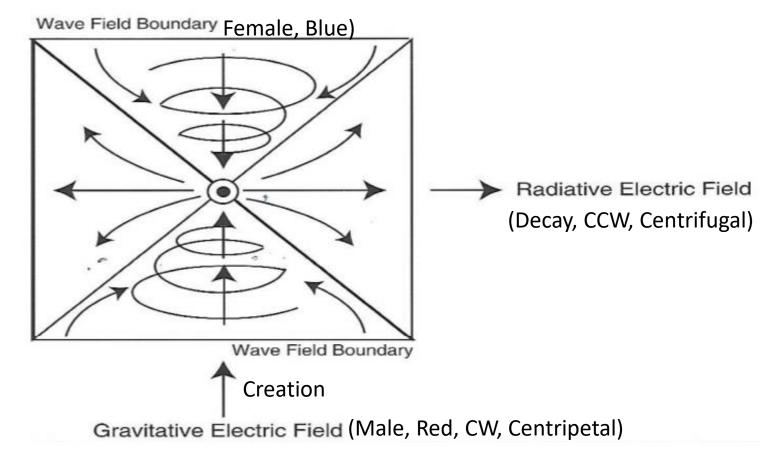

### **Torus Shape**

The torus is a doughnut-shaped whirlpool vortex that is "the only manner by which self-sustained motion can exist in a given medium." (Arthur Young, the Reflexive Universe, p. xxi)

Creation
Principles per
Walter Russell

### As Above, So Below – The Formation of Matter

- The Vortex Motion of Light, and Creation
- Walter Russell's View of Creation

### Serendipity/Synchronicity

- Bob Whitehouse
   Lecture Torus as the
   Fundamental Structure
- Showed cross-section of torus:
- I saw 3-6-9 in structure which prompted further investigation

### **Visualizing 3-6-9 In Torus - BG3 in Torus**

Creation –CW
Centripetal
Motion of Light

Vertical Cross

Section of Torus –

No BG3

Visualizing 3-6-9
Arrows Showing CW
Direction of Drawing in
Single Motion Positive
CW BG3

Decay (Entropy)—CCW
Centrifugal Motion of
Light

Arrows Showing CCW
Direction of Drawing in
Single Motion CCW BG3

Drawing direction of energy flow or just putting arrows for direction creates BG3