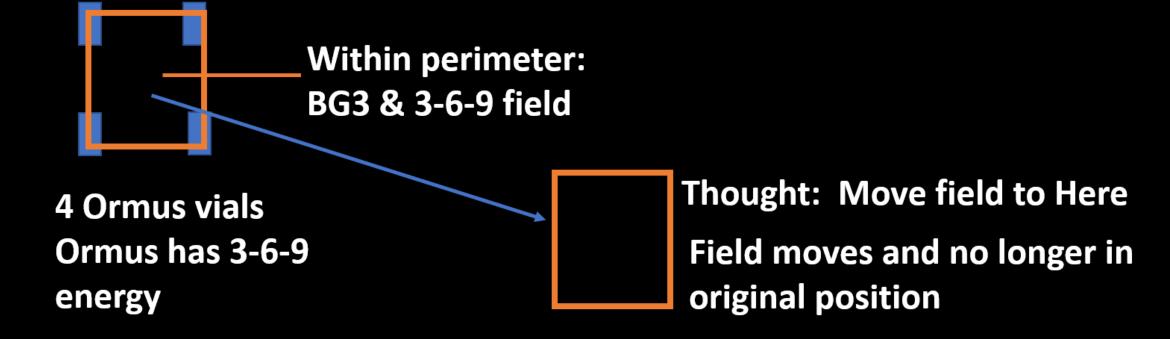

### **Creating a Field and Moving It**

3-6-9 and BG3 Items create fields when positioned geometrically

Fields move by conscious requested: Thought: Move to desired location

### **Moving Fields and Effect on Water**

Create ormus field of BG3/3-6-9 and move field by intention

- Place test water to where field was moved
- Place control water to another area
- Test BG3 and 3-6-9 for control and test at various times

**Ormus vials** 

Test water

Location to where field was moved; BG3 & 3-6-9 = 500 (15% of original Field) Original BG3 and 3-6-9 field in square =3200; after movement, level=0

**Ormus vials** 

**Control** water