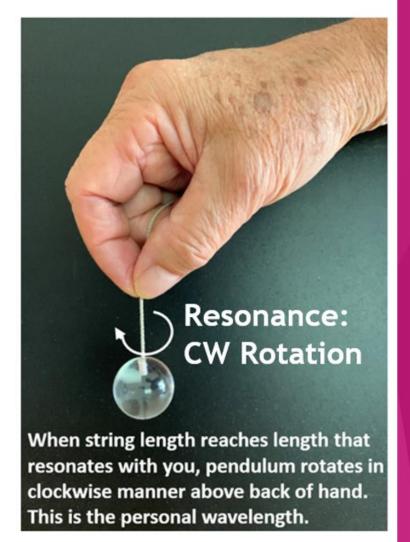

### Tools to Detect Resonance Neutral Pendulum Personal Wavelength Example

### Other Implications of Our Spiral Nature

- Our Vibrational Nature:
  - Pendulum rotates clockwise rapidly as our vibrational rate increases (spiral) as we recognize our I AM essence
  - Visualize vortex of water going down drain rapid motion at location of drain
- Personal wavelength and BG3: CW for positive for us, CCW for negative for us
- Basis of entropy and negentropy (CCW and CW) with neutral pendulum
  - Creation CW; Breakdown CCW
- Inbreath: CW Outbreath: CCW