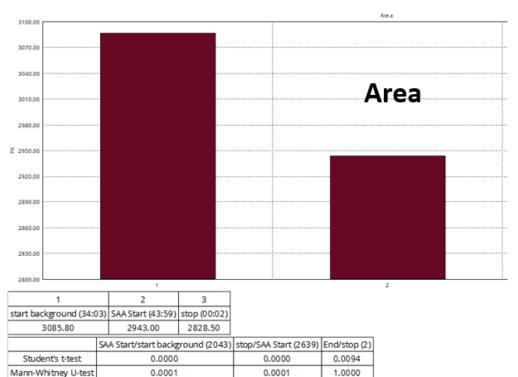

### **Activity Level of Environment (Water)**

| 1                        | 2                 | 3            |  |
|--------------------------|-------------------|--------------|--|
| start background (34:03) | SAA Start (43:59) | stop (00:02) |  |
| 43.78                    | 36.87             | -            |  |