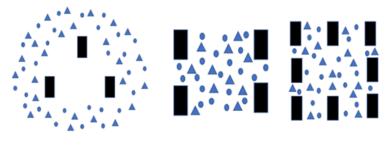

#### FIELDS WITH DISC MAGNETS

**3-6-9** 

BG3

Disc Magnet Magnets all similarly oriented

Field behavior of magnets similar to field behavior of GANS

No BG3, No 3-6-9

Magnetic fields are more on surface of table where magnets located

If <u>2 disc</u> magnets are placed on top of each other separated by a piece of paper, then the fields they form are identical to those of GANS (double torus

Implies MagGrav nature of GANS (double torus)

### Implications on How Fields Form

- Magnets and GANS have North South (Gravitational Magnetic properties (MagGrav)
- Magnets and GANS arrange themselves and all other elements/plasma nearby to be in balance with their MagGrav nature (analogous to disc magnets on a table)
- Balance of all elements/plasma is basis of Harmony which is another definition of BG3 formation