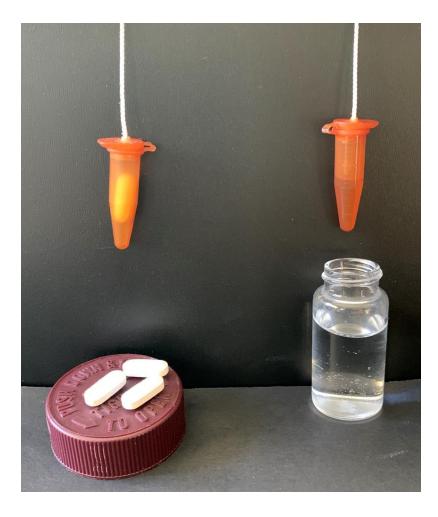

mations

# Understanding and Using Radiesthesia

### Learn essentials of Radiesthesia for:

- Learning Personal Wavelength
  - Application: Measuring your vibrational level
  - Application: Know what is good or bad for you
    - Foods, supplements, minerals, essential oils, etc.

### Regular dowsing also works but

- Radiesthesia removes mental side of dowsing
- Looking at resonance with subtle energies

### **Neutral Pendulum**





### Characterization of Subtle World:

Quantitative Measurement of Resonance Energies



Witness to be measured in circle

90° Angle - blocks vibrational resonance Quantitation: Find number where vibrational resonance no longer present

### Tools to Detect Resonance Neutral Pendulum Personal Wavelength Example







### **Can Be in Resonance with Anything**



**Aspirin and Water** 

### **Example: Wavelength of Red**



Slide fingers up on string with to and fro motion



At resonance of red see clockwise rotation

## Colors Based on Resonance to Define Subtle Energies: Radiesthesia and BioGeometry



- Colors found by resonance around a sphere facing the sun
- Colors on a circle drawn on paper, with compass directions indicated

### Definition: BioGeometry

"The science of establishing harmony between biological fields and their environment, through the use of design, language of color, form, motion and sound." Ibrahim Karim

# Concept of Energy Balancing: Basis of BioGeometry (BG3)

The cornerstone of the science of BioGeometry: The "One Harmonizing Subtle Energy Quality" called BioGeometry Three (BG3). In resonance with:

- Horizontal Nega