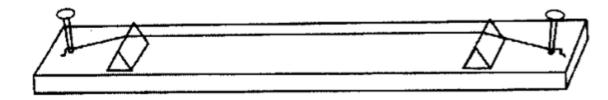

### Detect Vibrational Spectrum Through Resonance

Analogy of Monochord String Instrument and Tuning Forks

String instruments and tuning forks of different octaves also vibrate

### Resonance Based on String Length (Wavelength)