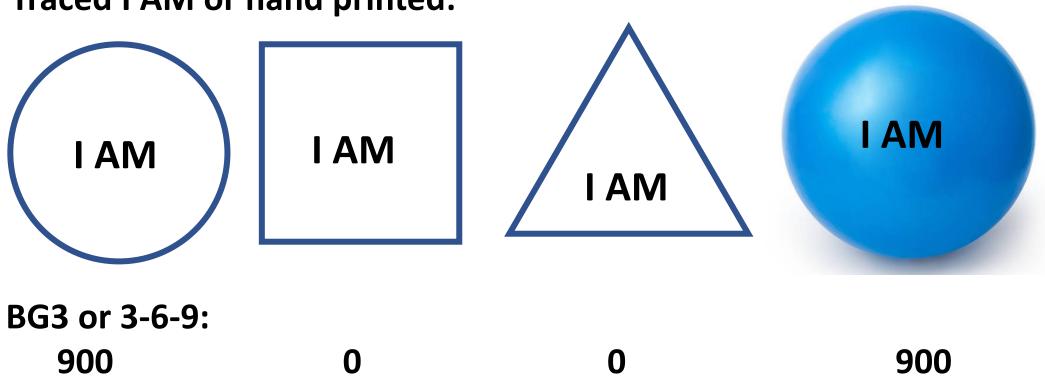

#### The Power of I AM

**Traced I AM or hand printed:** 

**I AM** — No BG3 or 3-6-9 if typed and placed in circle, square, and 2-dimensional sphere and 3-dimensional sphere.