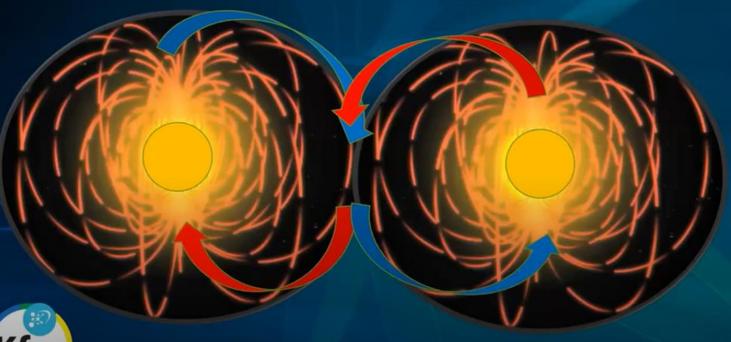

### Distance & Gap between Magnets

Magnetical - Repulsion

Gravitational -Attraction

- The strength of each magnet will dictate the gap / distance between the two.
- As one moves so the other must reposition to maintain the gap.

09/2017 v1.0in 2017-09-25 10:22:14

Fields exiting the one magnet interact and enter the bottom of the next magnet. This is how they keep their distance from each other. This gap allows them to move freely.

This is how they interact even though they are not in direct contact with each other.

### Analogy: Disc magnets (with fields) positioning themselves