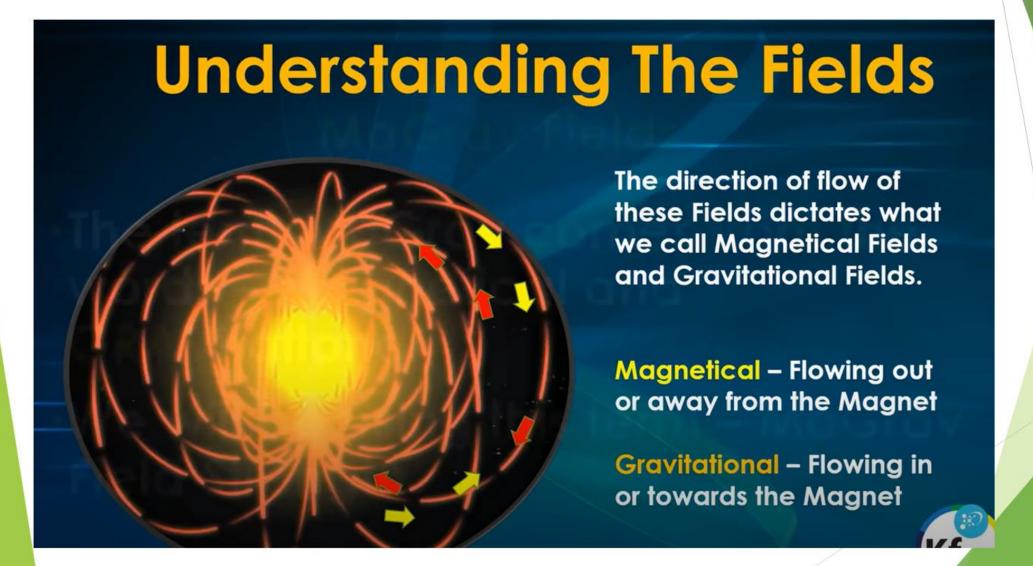

les/Atoms Having Gaps / Superconductor) It needs to have 30K-50K layers to see Black Surface in Copper - Each Layer is Resistant from each other.

#### **Solid Matter State**

(Compact Atoms/Molecules)

### Distance & Gap between Magnets

Magnetical - Repulsion



Gravitational -Attraction

- The strength of each magnet will dictate the gap / distance between the two.
- As one moves so the other must reposition to maintain the gap.

09/2017 v1.0in 2017-09-25 10:22:14





Fields exiting the one magnet interact and enter the bottom of the next magnet. This is how they keep their distance from each other. This gap allows them to move freely.

This is how they interact even though they are not in direct contact with each other.

### Analogy: Disc magnets (with fields) positioning themselves



### **Ormus**

- One form of GANS
- Can be made from a solution of sea salt brought to alkaline pH of 11
- Biological stories from administering ormus:
  - A cat who lost a part of its tail growing back the tail;
  - Oranges growing to the size of grapefruits;
  - Mortality and infection rates of broiler chickens being reduced by 85%
- Created ormus for experimentation

#### FIELDS WITH ORMUS OR GANS VIALS

**Detect: BG3 or 3-6-9 Pendulums** 

**3-6-9** 



Vials:
Ormus



Only 3-6-9



**Both BG3 and 3-6-9** 





No BG3, No 3-6-9



3D Whole House BG3 & 3-6-9

Set of Vials Above 1<sup>st</sup> Vials –Eliminates BG3 & 3-6-9

#### FIELDS WITH DISC MAGNETS



**3-6-9** 

BG3

Disc Magnet Magnets all similarly oriented

Field behavior of magnets similar to field behavior of GANS

No BG3, N