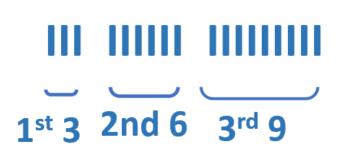

### 3-6-9 as Units - Universe Looks at Number as Units -

BG3 present if lines are drawn in order (1<sup>st</sup> 3, 2<sup>nd</sup> 6, 3<sup>rd</sup> 9 lines).

Lines drawn in reverse will not have BG3.

Cannot draw middle 6, then either 1<sup>st</sup> 3 and 3<sup>rd</sup> 9 – will not have BG3.

## Measuring Resonance with 369

Inscribe or write 369 into a pendulum (III IIIIII IIIIIIIII)

Pendulum - resonance with 369

- Clockwise Rotation
- Distinct and different from BG3 energies

BG3 is the centering, harmonizing quality