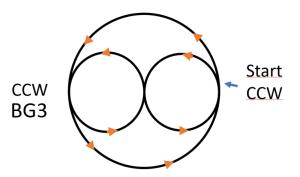

### Serendipity/Synchronicity

- Bob Whitehouse
   Lecture Torus as the
   Fundamental Structure
- Showed cross-section of torus:
- I saw 3-6-9 in structure which prompted further investigation

### **Visualizing 3-6-9 In Torus - BG3 in Torus**

Creation –CW
Centripetal
Motion of Light

Vertical Cross

Section of Torus –

No BG3

Visualizing 3-6-9
Arrows Showing CW
Direction of Drawing in
Single Motion Positive
CW BG3

Decay (Entropy)—CCW
Centrifugal Motion of
Light

Arrows Showing CCW
Direction of Drawing in
Single Motion CCW BG3

Drawing direction of energy flow or just putting arrows for direction creates BG3

### The Numbers 3-6-9 and BG3

369 369 369

**Positive BG3** Rotation 6 & 9 CW

**Negative** BG3 Rotation

6 & 9 CCW

No BG3 No Rotation

6 CCW

9 **CW** 