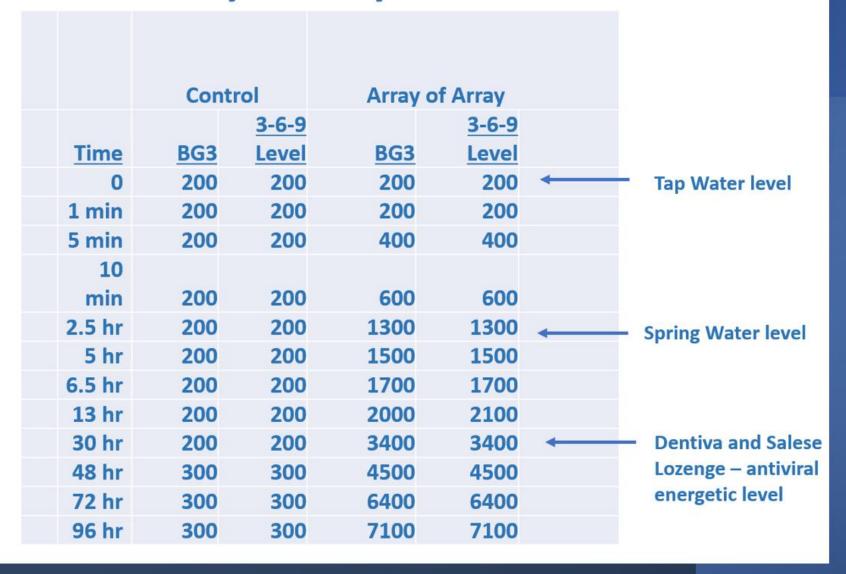

### Subtle Energy of 3-6-9 Aum Array of Array Copied to CD, Wood, Paper, Stone Were Still Stable After 42

|           | BG3 & 3-6-9 Levels |        |        |              |              |  |  |  |  |  |
|-----------|--------------------|--------|--------|--------------|--------------|--|--|--|--|--|
| Aum Array |                    |        |        |              |              |  |  |  |  |  |
| Time (Hr  | of Array           | CD     | Wood   | <b>Paper</b> | <u>Stone</u> |  |  |  |  |  |
| 0         | 17,500             | 17,500 | 17,500 | 17,500       | 17,500       |  |  |  |  |  |
| 2.5       | 17,500             | 17,500 | 17,500 | 17,500       | 17,500       |  |  |  |  |  |
| 4.5       | 17,500             | 17,500 | 17,500 | 17,500       | 17,500       |  |  |  |  |  |
| 16.5      | 17,500             | 17,500 | 17,500 | 17,500       | 17,500       |  |  |  |  |  |
| 23        | 17,500             | 17,500 | 17,500 | 17,500       | 17,500       |  |  |  |  |  |
| 30        | 17,500             | 17,500 | 17,500 | 17,500       | 17,500       |  |  |  |  |  |
| 42        | 17,500             | 17,500 | 17,500 | 17,500       | 17,500       |  |  |  |  |  |

### Kinetics of Water Activation with 3-6-9 Aum of Aum Array Copied onto CD, Wood, Paper and Stone

|           | BG3 & 3-6-9 Levels |          |      |      |              |       |  |  |
|-----------|--------------------|----------|------|------|--------------|-------|--|--|
| Aum Array |                    |          |      |      |              |       |  |  |
| Time (Hr  | Control            | of Array | CD   | Wood | <u>Paper</u> | Stone |  |  |
| 0         | 200                | 200      | 200  | 200  | 200          | 200   |  |  |
| 2.5       | 200                | 300      | 300  | 300  | 300          | 300   |  |  |
| 4.5       | 200                | 600      | 600  | 600  | 600          | 600   |  |  |
| 16.5      | 200                | 1500     | 1500 | 1500 | 1500         | 1500  |  |  |
| 23        | 200                | 1700     | 1700 | 1700 | 1700         | 1700  |  |  |
| 30        | 200                | 2600     | 2600 | 2600 | 2600         | 2600  |  |  |
| 42        | 200                | 3800     | 3800 | 3800 | 3800         | 3800  |  |  |