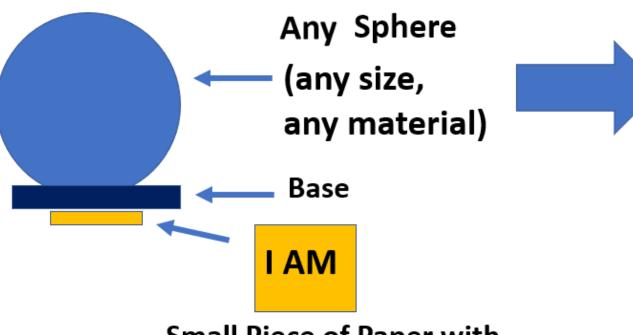

### **Amazing I AM Energy Generation**

With Intuitive Direction by Joachim Wippich

Small Piece of Paper with Hand-written I AM under base of Globe Radiates 260,000 units of BG3 and 3-6-9!!

- Can take photo of globe
  - Photo has same BG3 as globe
- Can scan photo and print with same level BG3
- Can mentally copy energy to any material