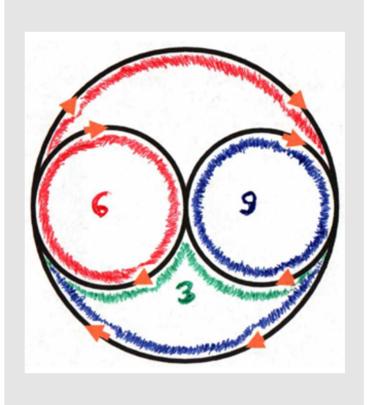

### The Numbers 3-6-9 and BG3

369 369 369

**Positive BG3** Rotation 6 & 9 CW

**Negative** BG3 Rotation

6 & 9 CCW

No BG3 No Rotation

6 CCW

9 **CW** 

No BG3

**No Rotation** 

3 Reverse,

6 & 9 CW

### 3-6-9 as Units - Universe Looks at Number as Units -

BG3 present if lines are drawn in order (1<sup>st</sup> 3, 2<sup>nd</sup> 6, 3<sup>rd</sup> 9 lines).

Lines drawn in reverse will not have BG3.

Cannot draw middle 6, then either 1<sup>st</sup> 3 and 3<sup>rd</sup> 9 – will not have BG3.