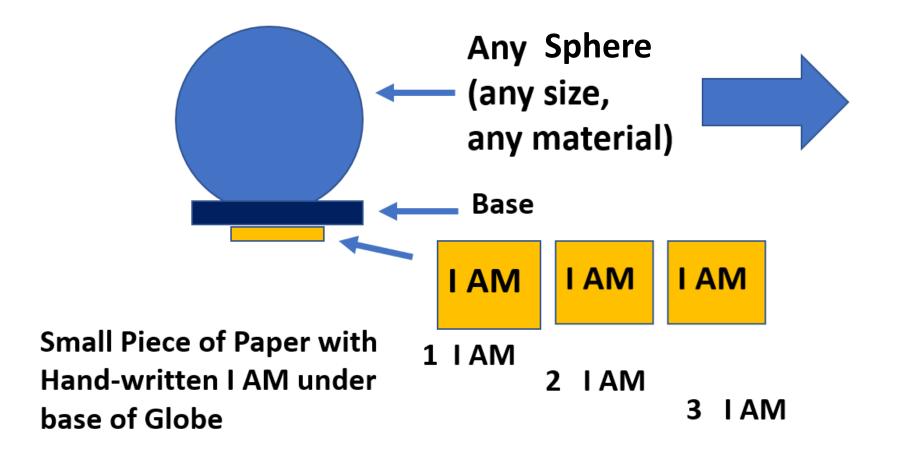

### **Amazing I AM Energy Generation**

Radiates BG3 and 3-6-9

260,000 1 sheet I AM 635,000 2 sheets I AM > 1 Million 3 sheets I AM