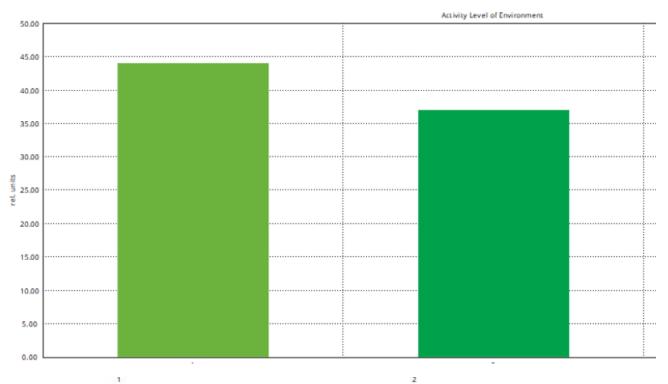

### **Activity Level of Environment (Water)**

| 1                        | 2                 | 3            |  |
|--------------------------|-------------------|--------------|--|
| start background (34:03) | SAA Start (43:59) | stop (00:02) |  |
| 43.78                    | 36.87             | -            |  |

| Type of the environment          | Use                                  | Influence on a person                     | Activity Level of Environment, rel. units |
|----------------------------------|--------------------------------------|-------------------------------------------|-------------------------------------------|
| Hypoactive / geopatogenic stress | No use                               | Slows down drastically, sucks the energy  | <25                                       |
| Low activity                     | Meditation                           | Slowing down the metabolism, calming down | 26-40                                     |
| Normal activity                  | Sleep, restoring the energy, leisure | Maintaining normal functional activity    | 41-55                                     |
| High activity                    | Work, sport activities               | Activation of metabolism                  | 56-75                                     |
| Hyperactive                      | No use                               | Hyperactivation, fast exhaustion          | 76-100                                    |
| Abnormal                         | No use                               | Chaotic changes of stress level           | >100                                      |