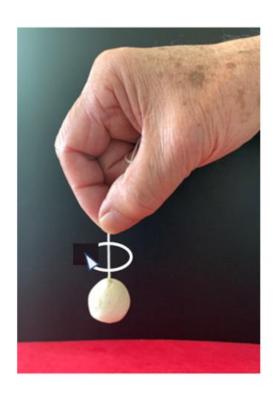

### **Example: Wavelength of Red**

Slide fingers up on string with to and fro motion

At resonance of red see clockwise rotation