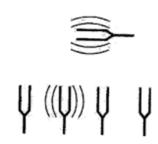

### Detect Vibrational Spectrum Through Resonance

Analogy of Monochord String Instrument and Tuning Forks

String instruments and tuning forks of different octaves also vibrate

### Resonance Based on String Length (Wavelength)