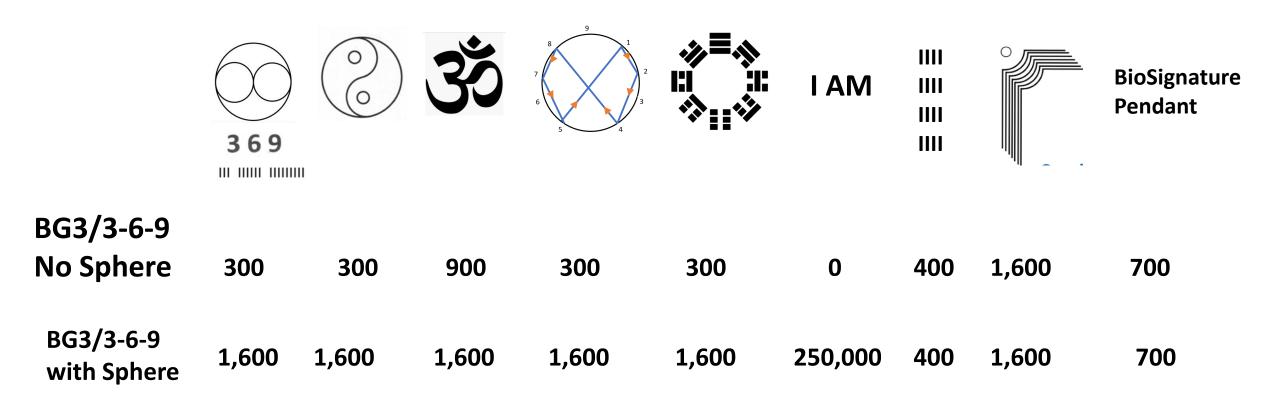

### **Creation/Torus Symbols**

All Symbols have BG3 and 3-6-9 Energies

Circular symbols: Lack BG3 in center but has 3-6-9 in center

**Yin Yang** 

**Torus** 

Aum Vortex Math/Symbol of Enlightenment (Torus)

Bagua

## Measuring Resonance with 369

Inscribe or write 369 into a pendulum (III IIIIII IIIIIIIII)

Pendulum - resonance with 369

- Clockwise Rotation
- Distinct and different from BG3 energies

BG3 is the centering, harmonizing quality

369 Associated with Creation and Torus Structure

(Value often coincides with BG3 but is distinct from BG3)