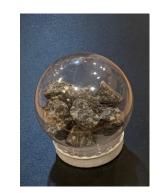

### Photo of Globe with 3 Sheets of Paper with Handwritten I AM

Photo or photocopy of globe retains the > 1 million BG3

Globe can be any size: Tried
1 inch acrylic ball
4 inch hollow globe (picture)
4 inch globe made from casting resin