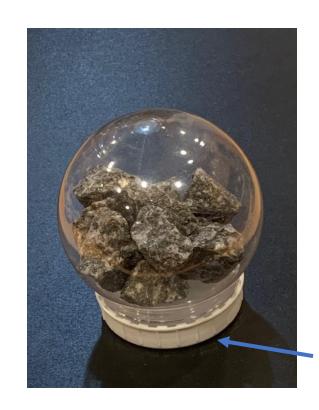

### Photo of Globe with 3 Sheets of Paper with Handwritten I AM

Photo or photocopy of globe retains the > 1 million BG3

Globe can be any size: Tried
1 inch acrylic ball
4 inch hollow globe (picture)
4 inch globe made from casting resin