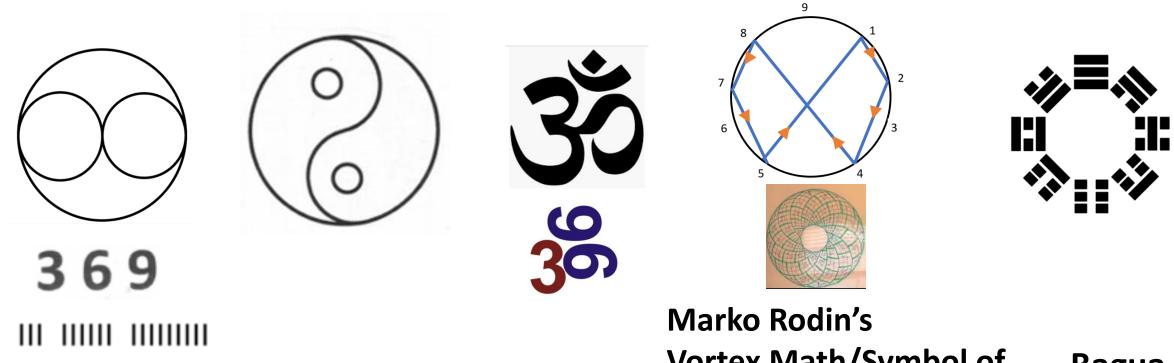

### **Creation/Torus Symbols**

All Symbols have BG3 and 3-6-9 Energies

Circular symbols: Lack BG3 in center but has 3-6-9 in center

**Yin Yang** 

**Torus** 

Aum Vortex Math/Symbol of Enlightenment (Torus)

Bagua