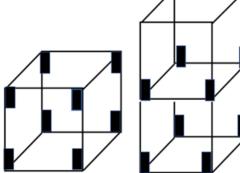

### BioGeometry:

Environmental

Harmonizing

- Bringing in Harmony through Increased BG3
- Eliminating EMF Hypersensitivity: Hemberg, Hirschberg
- Hepatitis National Study, Egypt Using BioSignatures
- Many tools: Cubes, Space harmonizers, material balancing wheel, harmonization, emitters – distance healing, human archetypal ruler (physical, emotional, vital, mental, spiritual), brain stand, number strips

### **BG3 Examples**