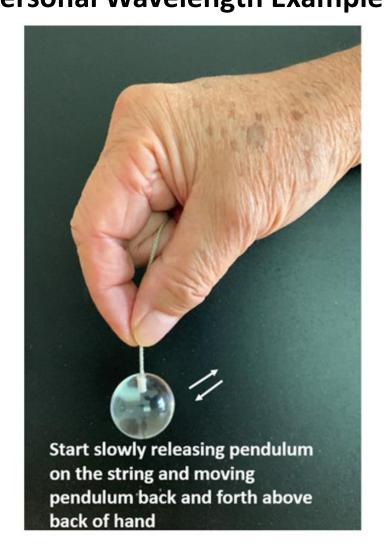

nce before Radiesthesia: Harmony and I AM Affirmations

# Understanding and Using Radiesthesia

### Learn essentials of Radiesthesia for:

- Learning Personal Wavelength
  - Application: Measuring your vibrational level
  - Application: Know what is good or bad for you
    - Foods, supplements, minerals, essential oils, etc.

### Regular dowsing also works but

- Radiesthesia removes mental side of dowsing
- Looking at resonance with subtle energies

### **Neutral Pendulum**





### Characterization of Subtle World:

Quantitative Measurement of Resonance Energies



Witness to be measured in circle

90° Angle - blocks vibrational resonance Quantitation: Find number where vibrational resonance no longer present

### Tools to Detect Resonance Neutral Pendulum Personal Wavelength Example







### **Can Be in Resonance with Anything**



**Aspirin and Water** 

### **Example: Wavelength of Red**



Slide fingers up on string with to and fro motion



At resonance of red see clockwise rotation

## Colors Based on Resonance to Define Subtle Energies: Radiesthesia and BioGeometry



- Colors found by resonance around a sphere facing the sun
- Colors on a circle drawn on paper, with compass directions indicated

### Definition: BioGeometry

"The science of establishing harmony between biological fields and their environment, through the use of design, language of color, form, motion and sound." Ibrahim Karim

# Concept of Energy Balancing: Basis of BioGeometry (BG3)

The cornerstone of the science of BioGeometry: The "One Harmonizing Subtle Energy Quality" called BioGeometry Thr