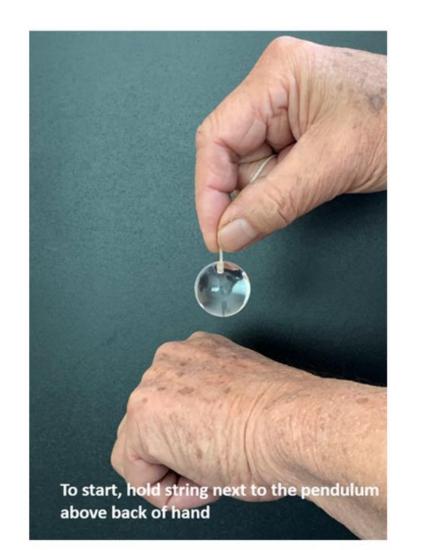

nance before Radiesthesia: Harmony and I AM Affirmations

# Understanding and Using Radiesthesia

### Learn essentials of Radiesthesia for:

- Learning Personal Wavelength
  - Application: Measuring your vibrational level
  - Application: Know what is good or bad for you
    - Foods, supplements, minerals, essential oils, etc.

### Regular dowsing also works but

- Radiesthesia removes mental side of dowsing
- Looking at resonance with subtle energies

### **Neutral Pendulum**





### Characterization of Subtle World:

Quantitative Measurement of Resonance Energies



Witness to be measured in circle

90° Angle - blocks vibrational resonance Quantitation: Find number where vibrational resonance no longer present

### Tools to Detect Resonance Neutral Pendulum Personal Wavelength Example







### **Can Be in Resonance with Anything**



**Aspirin and Water** 

### **Example: Wavelength of Red**



Slide fingers up on string with to and fro motion



At resonance of red see clockwise rotation

## Colors Based on Resonance to Define Subtle Energies: Radiesthesia and BioGeometry



- Colors found by resonance around a sphere facing the sun
- Colors on a circle drawn on paper, with compass directions indicated

### Definition: BioGeometry

"The science of establishing harmony between biological fields and their environment, through the use of design, language of color, form, motion and sound." Ibrahim Karim

# Concept of Energy Balancing: Basis of BioGeometry (BG3)

The cornerstone of the science of BioGeometry: The "One Harmonizing Subtle Energy Quality" called BioGeometry T