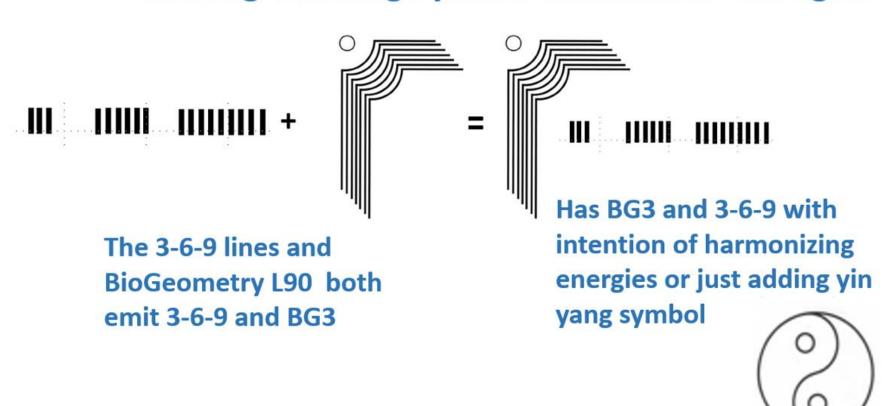

### Mixing Some 3-6-9 and BG3 Tools (e.g., L90) Often Nullify Both 3-6-9 and BG3 Qualities

**BioGeometry "L" eliminates** 

both 3-6-9 and BG3

BioGeometry L90 both emit 3-6-9 and BG3

### Nullify Disharmony of BG3 and 3-6-9: Inviting BG3 and 3-6-9 to Come Into Harmony (Intention/Thought)

Or

**Adding Yin Yang Symbol Harmonizes Energies** 