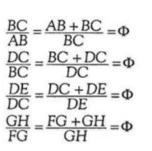

#### **Nature of Creation Vortex: Golden Ratio Vortex**

Golden Ratio ( $\varphi$ ): Phi=1.618

BG3 and 3-6-9 activated by tracing curve

Further proof of vortex/torus as basis of 3-6-9

**Dan Winter** 

0.618 Series

1.0

1.618

2.618

#### **Vortex Association with:**

Schumann Frequencies and Brain Wave Frequencies

<sup>\*</sup>Dan Winter calculations based on Planck Length or Time x integer exponent of golden ratio:  $\ell_v \times \varphi^N$ 