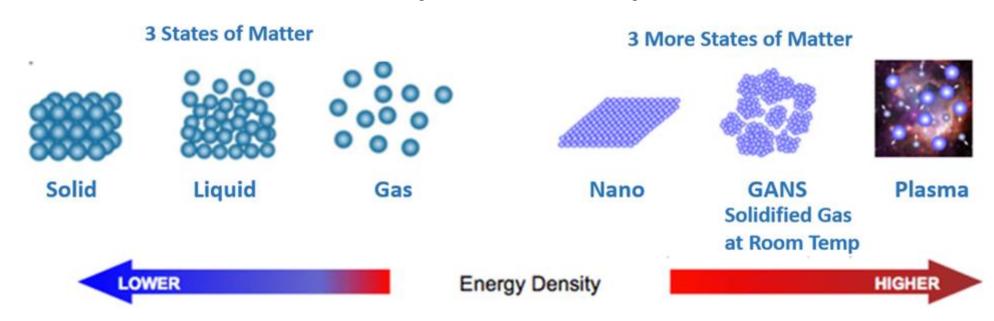

Can accelerate growth of this important fields

States of Matter: Monatomic, GANS, Plasma

ORMUS
(Orbitally
Rearranged
Monoatomic
Elements) and
m-state
materials

- Healing powers and superconductivity at RT.
- Discovered in 1975 by David Hudson, a cotton farmer from Arizona."

GANS:
Gas in the
Nano
Solid
State

- Mehran Keshe: Keshe Foundation
- Ormus is one form of GANS

### 3 More States of Matter: Nano, GANS\*, Plasma (Monatomic)

Mehran Keshe, Keshe Foundation

\*GANS: Gas in Nano State (includes Ormus: Orbitally Rearranged Monatomic Elements)

http://www.plasmaproduction.org/what-is-gans.html