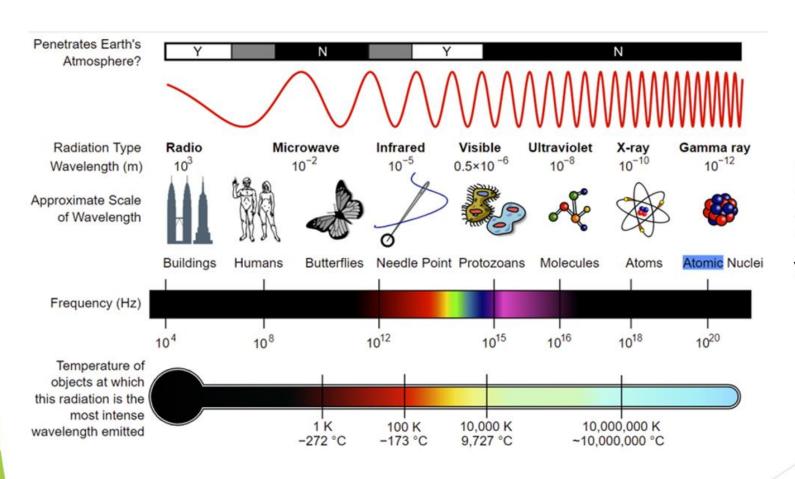

### What Science Sees Today:

### **Electromagnetic Spectrum**

Humans see only narrow band in visible spectrum