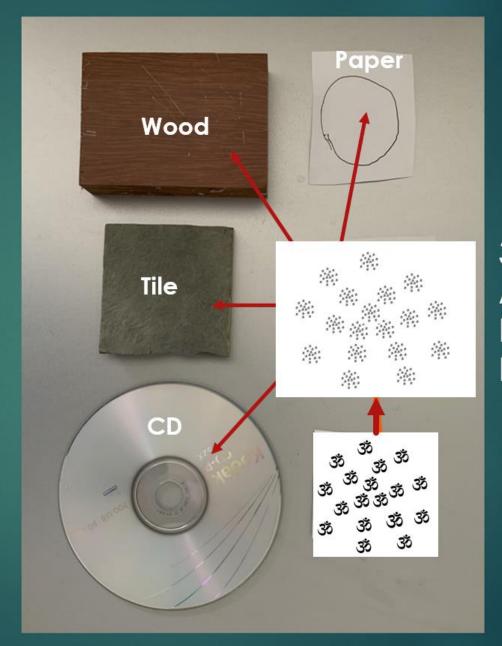

### 3-6-9 Aum array of array: Effect on water

Permanently Copy Subtle Vibrational Energy of Aum (Thought/Intention)

Copy onto CD, Wood, Paper, Tile

Energy Remains with CD, Wood, Paper, Tile (checked at 5 months)

### Water Activation with Moved Subtle Energy

Vials of Tap Water placed on Top of Wood, Stone, CD, Paper, Aum Array of Array for Activation

### Subtle Energy of 3-6-9 Aum Array of Array Copied to CD, Wood, Paper, Stone Were Still Stable After 42

|           | BG3 & 3-6-9 Levels |        |        |              |              |  |  |  |  |  |
|-----------|--------------------|--------|--------|--------------|--------------|--|--|--|--|--|
| Aum Array |                    |        |        |              |              |  |  |  |  |  |
| Time (Hr  | of Array           | CD     | Wood   | <b>Paper</b> | <u>Stone</u> |  |  |  |  |  |
| 0         | 17,500             | 17,500 | 17,500 | 17,500       | 17,500       |  |  |  |  |  |
| 2.5       | 17,500             | 17,500 | 17,500 | 17,500       | 17,500       |  |  |  |  |  |
| 4.5       | 17,500             | 17,500 | 17,500 | 17,500       | 17,500       |  |  |  |  |  |
| 16.5      | 17,500             | 17,500 | 17,500 | 17,500       | 17,500       |  |  |  |  |  |
| 23        | 17,500             | 17,500 | 17,500 | 17,500       | 17,500       |  |  |  |  |  |
| 30        | 17,500             | 17,500 | 17,500 | 17,500       | 17,500       |  |  |  |  |  |
| 42        | 17,500             | 17,500 | 17,500 | 17,500       | 17,500       |  |  |  |  |  |