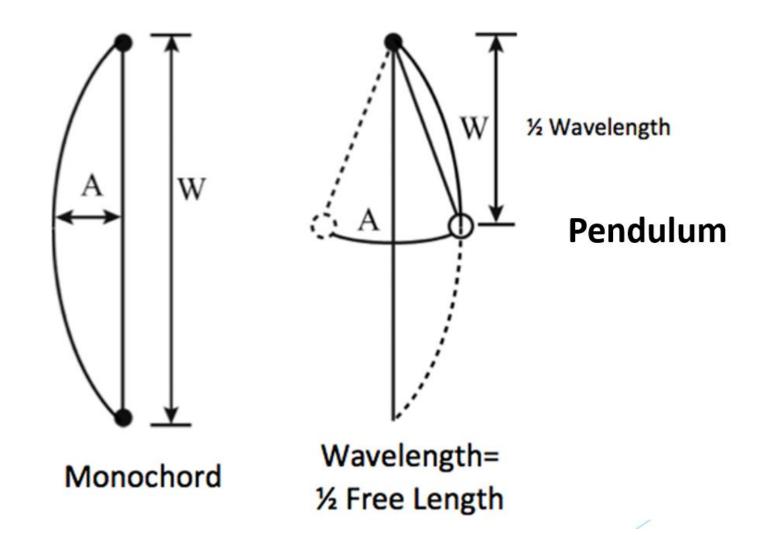

### Detect Vibrational Spectrum Through Resonance

Analogy of Monochord String Instrument and Tuning Forks

String instruments and tuning forks of different octaves also vibrate

### Resonance Based on String Length (Wavelength)