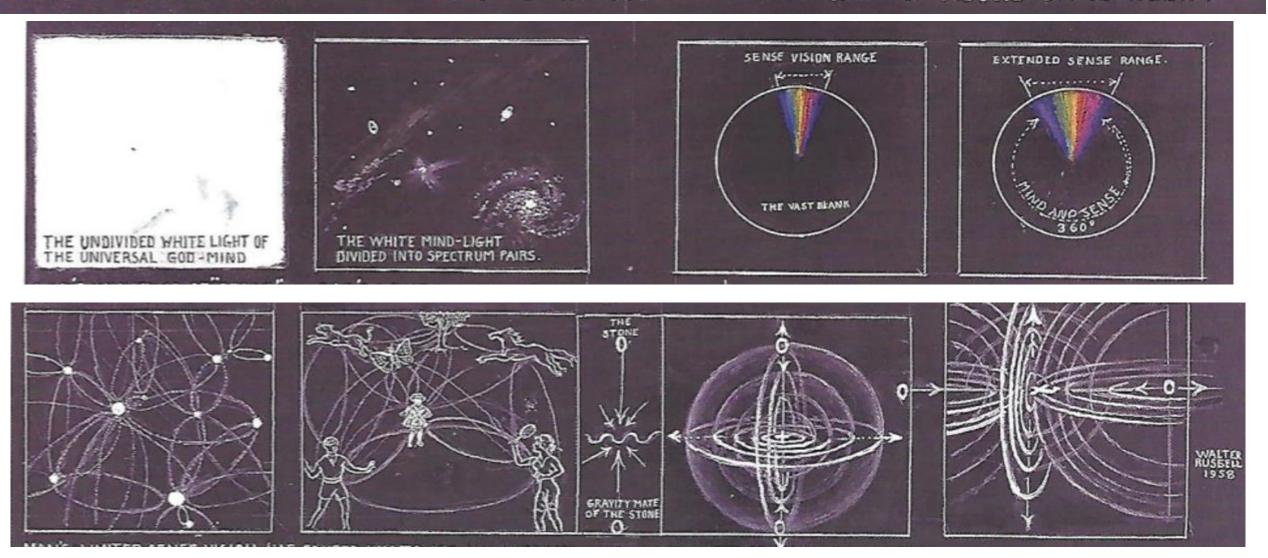

### **Torus Shape**

The torus is a doughnut-shaped whirlpool vortex that is "the only manner by which self-sustained motion can exist in a given medium." (Arthur Young, the Reflexive Universe, p. xxi)

Creation
Principles per
Walter Russell

Walter Russell: May 19, <u>1871</u> to May 19, <u>1963</u>

Polymath: painter, sculptor, author, builder, philosopher, musician, ice skating champion, professor

### As Above, So Below – The Formation of Matter

- The Vortex Motion of Light, and Creation
- Walter Russell's View of Creation

#### On how Walter Russell acquired his knowledge:

"I will put it very simply. In May of 1921, God took me up into a high mountain of inspiration and intense ecstasy. A brilliant flash like lightning severed my bodily sensation from my consciousness and I found myself freed from my body and wholly in the Mind universe of Light, which is God."

"And then God said to me, 'Behold thou the unity of all things in Light of Me, and the seeming separateness of all things in the two lights of my divided thinking. See thou that I, the Undivided, Unchanging One, am within all divided things, centering them, and I am without all changing things, controlling them."

### THE SCIENCE OF THE FUTURE IS BASED UPON GOD-THE CREATOR. GOD IS LIGHT - GOD IS MIND

TIND IS ALONE OMNISCIENT AND OMNIPOTENT -- LIGHT IS ALONE OMNIPRESENT