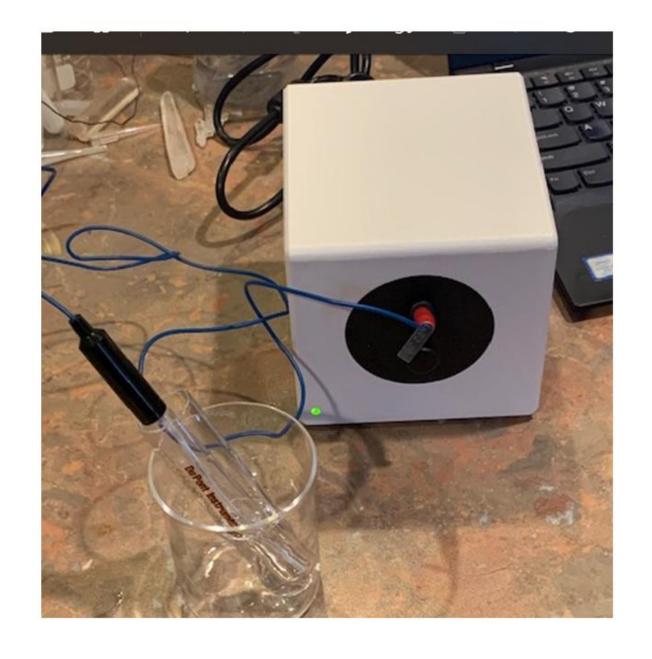

#### **Activating Water with Photo of 4 SSA Under Sphere**

Photo: 1.0 Million BG3 and 3-6-9
Photo of sphere with 4 SSA under sphere

Follow Tap Water Activation with BioWell BioWell – Electro-Photonic Imaging (Gas Discharge Visualization with Platinum Electrode Water Sensor)

#### **Procedure:**

- Scan background tap water
- Place small 2 inch x 2 inch scan of photo of Globe beneath tube of tap water (1 Million BG3)
- Continue scan with influence of scan of photo

# BioWell with Electrode