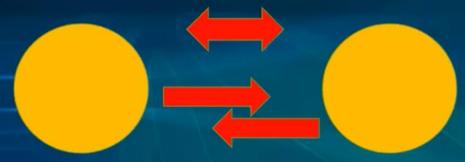

### Distance & Gap between Magnets

Magnetical - Repulsion

Gravitational -Attraction

- The strength of each magnet will dictate the gap / distance between the two.
- As one moves so the other must reposition to maintain the gap.

09/2017 v1.0in 2017-09-25 10:22:14

Fields exiting the one magnet interact and enter the bottom of the next magnet. This is how they keep their distance from each other. This gap allows them to move freely.

This is how they interact even though they are not in direct contact with each other.