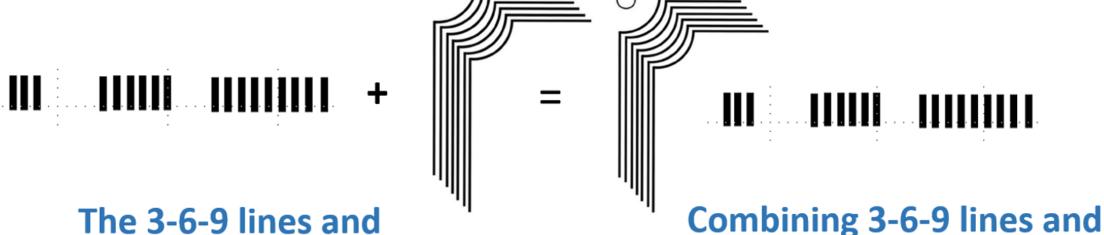

### 3-6-9 as Units - Universe Looks at Number as Units -

BG3 present if lines are drawn in order (1<sup>st</sup> 3, 2<sup>nd</sup> 6, 3<sup>rd</sup> 9 lines).

Lines drawn in reverse will not have BG3.

Cannot draw middle 6, then either 1<sup>st</sup> 3 and 3<sup>rd</sup> 9 – will not have BG3.

## Measuring Resonance with 369

Inscribe or write 369 into a pendulum (III IIIIII IIIIIIIII)

Pendulum - resonance with 369

- Clockwise Rotation
- Distinct and different from BG3 energies

BG3 is the centering, harmonizing quality