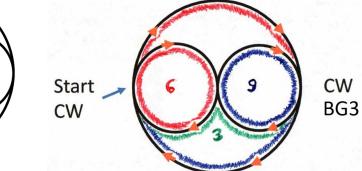

### The Numbers 3-6-9 and BG3

369 369 369

**Positive BG3** Rotation 6 & 9 CW

**Negative** BG3 Rotation

6 & 9 CCW

No BG3 No Rotation

6 CCW

9 **CW** 

No BG3

**No Rotation** 

3 Reverse,

6 & 9 CW

### 3-6-9 as Units - Universe Looks at Number as Units -

BG3 present if lines are drawn in order (1<sup>st</sup> 3, 2<sup>nd</sup> 6, 3<sup>rd</sup> 9 lines).

Lines drawn in reverse will not have BG3.

Cannot draw middle 6, then either 1<sup>st</sup> 3 and 3<sup>rd</sup> 9 – will not have BG3.