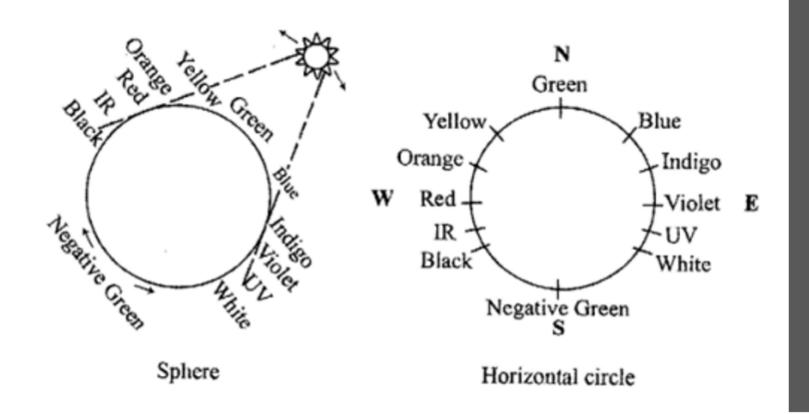

## Colors Based on Resonance to Define Subtle Energies: Radiesthesia and BioGeometry

- Colors found by resonance around a sphere facing the sun
- Colors on a circle drawn on paper, with compass directions indicated