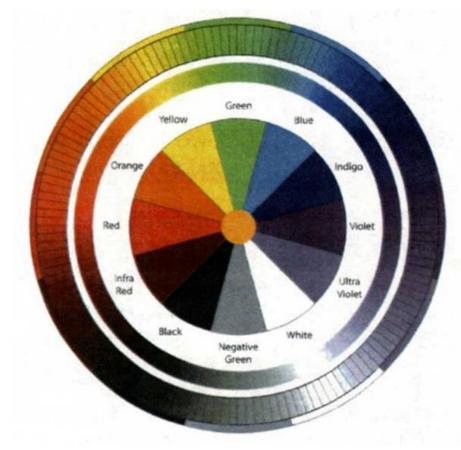

### A Way to See the Subtle Energy World Through the Eyes of Light

Through the Eyes of the Vibrational Spectrum

Subtle energies associated with each color:

- 144 sub-bands
- beneficial horizontal and vertical nonbeneficial bands

## Colors Based on Resonance to Define Subtle Energies: Radiesthesia and BioGeometry

- Colors found by resonance around a sphere facing the sun
- Colors on a circle drawn on paper, with compass directions indicated