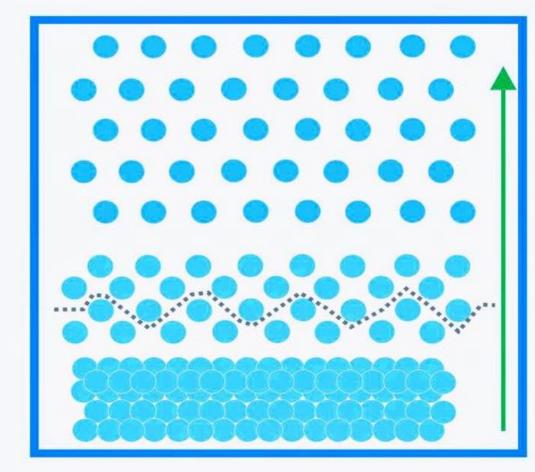

#### Gas in Nano-State

(Very Loose Single Molecules/Atoms In Water Medium, It also positions Itself according to the fields in the environment) (GANS)

- Gans can be dried for special properties and uses.
- Having Tiny Stars
- It is self powered

#### **Nano Coating**

(Loosen Single Molecules/Atoms Having Gaps / Superconductor) It needs to have 30K-50K layers to see Black Surface in Copper - Each Layer is Resistant from each other.

#### **Solid Matter State**

(Compact Atoms/Molecules)