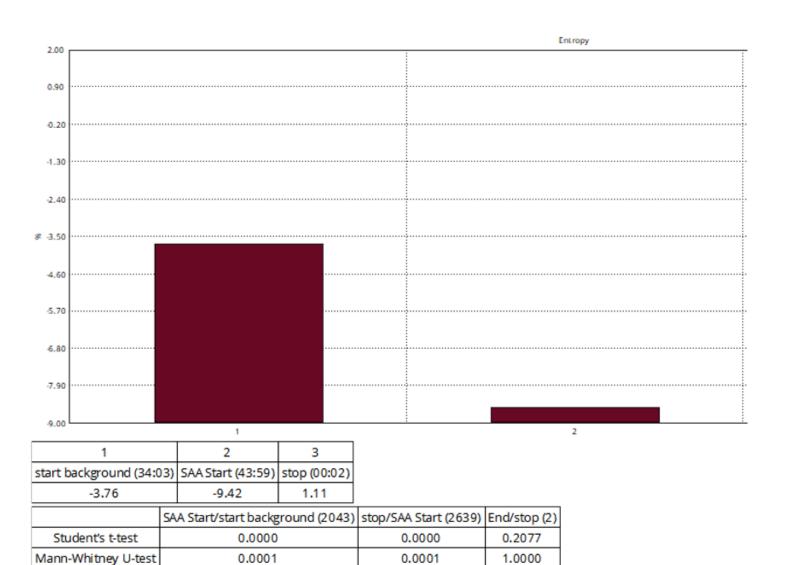

#### **Entropy**

### **Activity Level of Environment (Water)**

| 1                        | 2                 | 3            |  |
|--------------------------|-------------------|--------------|--|
| start background (34:03) | SAA Start (43:59) | stop (00:02) |  |
| 43.78                    | 36.87             | -            |  |