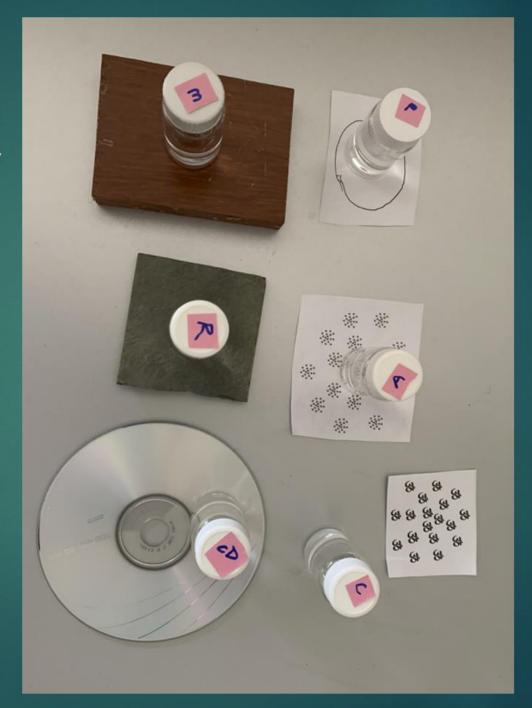

### 3-6-9 Aum array of array: Effect on water

Permanently Copy Subtle Vibrational Energy of Aum (Thought/Intention)

Copy onto CD, Wood, Paper, Tile

Energy Remains with CD, Wood, Paper, Tile (checked at 5 months)

### Water Activation with Moved Subtle Energy

Vials of Tap Water placed on Top of Wood, Stone, CD, Paper, Aum Array of Array for Activation