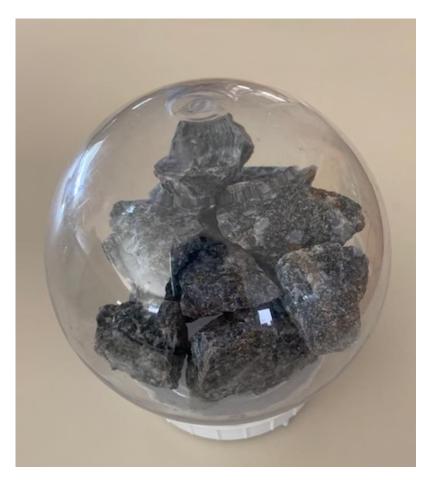

### Photo of Globe with 3 Sheets of Paper with Handwritten I AM

Photo or photocopy of globe retains the > 1 million BG3

Globe can be any size: Tried
1 inch acrylic ball
4 inch hollow globe (picture)
4 inch globe made from casting resin