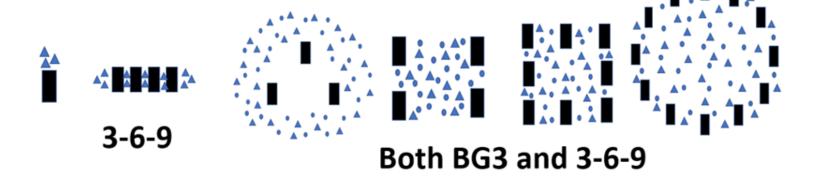

#### FIELDS WITH ORMUS OR GANS VIALS

**Detect: BG3 or 3-6-9 Pendulums** 

**3-6-9** 

Vials:
Ormus

Only 3-6-9

**Both BG3 and 3-6-9** 

No BG3, No 3-6-9

3D Whole House BG3 & 3-6-9

Set of Vials Above 1<sup>st</sup> Vials –Eliminates BG3 & 3-6-9